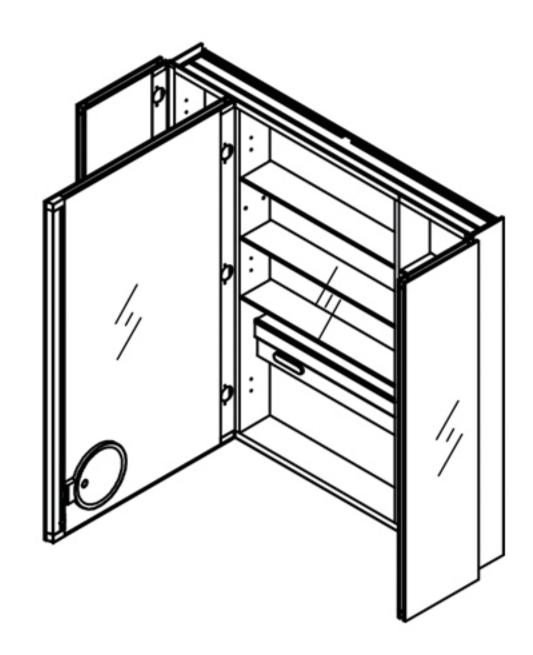

#### **Features**

- Mirror cabinet without light
- Mirrored interior with adjustable glass shelves
- Includes adjustable makeup mirror with light
- Includes outlet
- Includes a magnet on the bridge
- Includes installation hardware for recess mounting
- Can be recessed or surface mounted (surface mounting kit required)

## Construction

- Grey aluminum body and door frame
- 3 mirror design rear of cabinet and both sides of door
- Concealed finger pull-door edge
- Three pieces self-closing hinges for each door,
  side door open 155 degrees, middle door open 90 degrees
- Adjustable shelving at 2 1/3" (60 mm) increments
- Single field wire into electrical shelf Front access serviceability