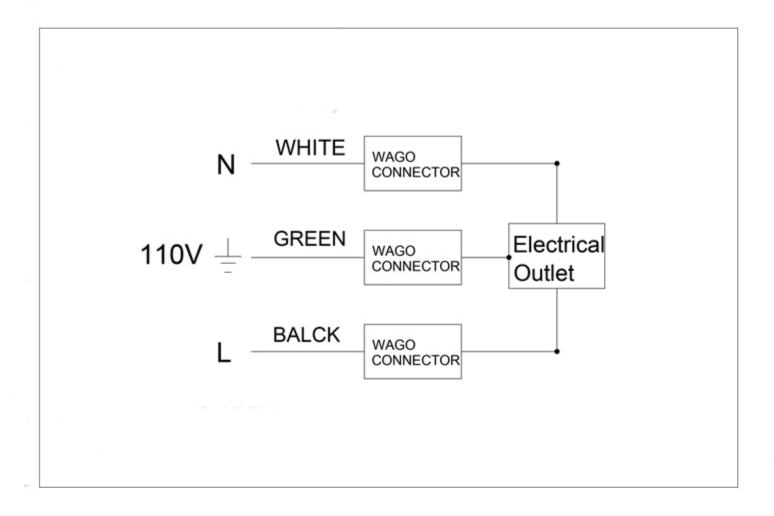

#### **Electrical System**

- INPUT: 110VAC
- OUTPUT: 110VAC
- Field wire location as shown in drawing
- 1/2" conduit (Ø 7/8" actual) electrical knockout location shown below
- Included field wire cable clamp
- Circuit Diagram

**Circuit Diagram** 