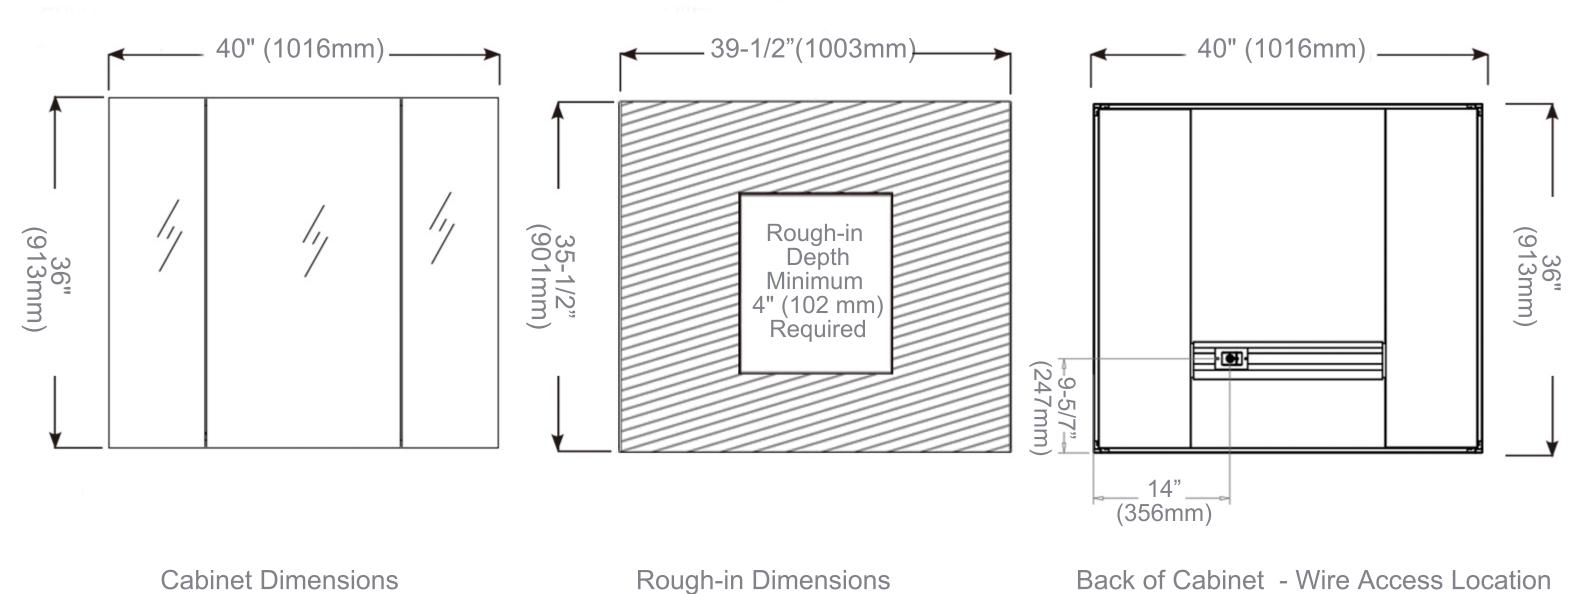

## **Dimensions**

- Height: 36" ( 913mm )
- Width: 40' (1016 mm)
- Depth: 5" ( 127 mm )
  - 1" (25 mm) Project from wall when recessed

## **Installation Options**

- Recessed Mount Rough Opening 35-1/2" H x 39-1/2" W x 4" D
  (901mm H x 1003mm W x 102mm D)
- Surface Mount Surface Mount Kit is included

USA/Canada: 800-654-0016

#### **Electrical System**

- INPUT: 110VAC
- OUTPUT: 110VAC
- Field wire location as shown in drawing
- 1/2" conduit (Ø 7/8" actual) electrical knockout location shown below
- Included field wire cable clamp
- Circuit Diagram