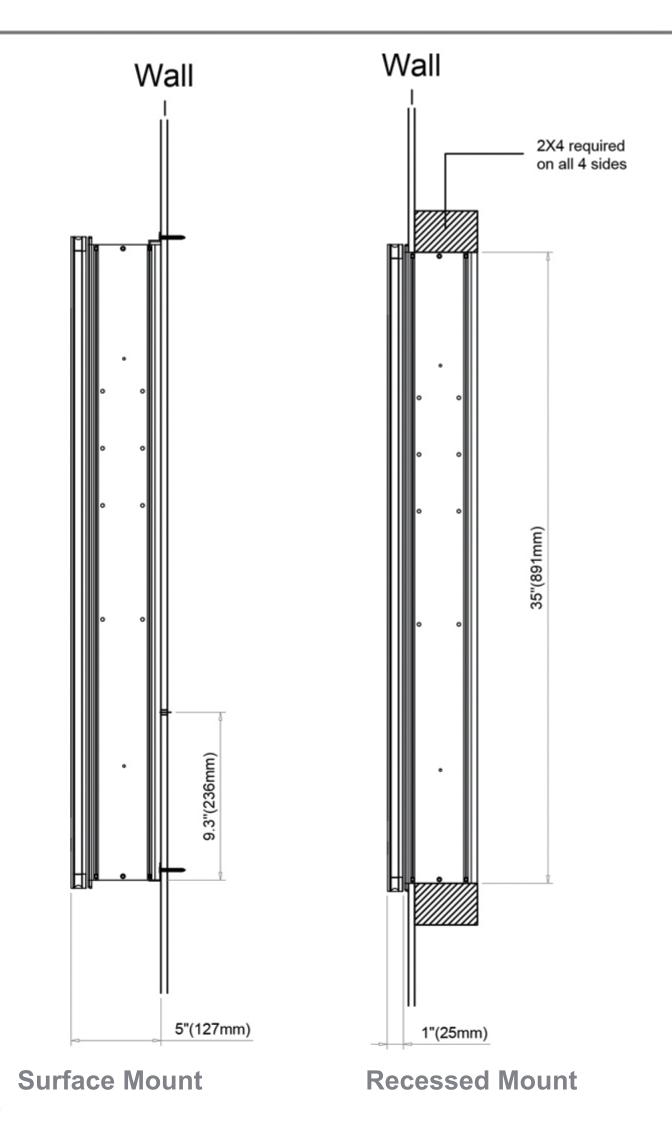

## **Dimensions**

- Height: 36" ( 913mm )
- Width: 40' (1016 mm)
- Depth: 5" ( 127 mm )
  - 1" (25 mm) Project from wall when recessed

## **Installation Options**

- Recessed Mount Rough Opening 35-1/2" H x 39-1/2" W x 4" D
  (901mm H x 1003mm W x 102mm D)
- Surface Mount Surface Mount Kit is included

USA/Canada: 800-654-0016