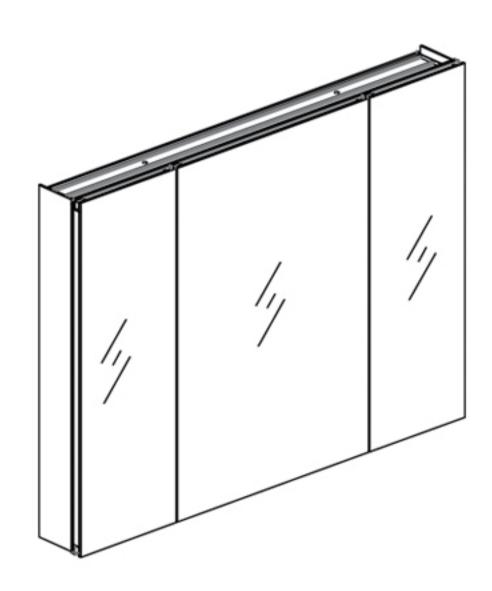

## Construction

- Grey aluminum body and door frame
- 3 mirror design rear of cabinet and both sides of door
- Concealed finger pull-door edge
- Three pieces self-closing hinges for each door,
  side door open 155 degrees, middle door open 90 degrees
- Adjustable shelving at 2 1/3" (60 mm) increments
- Single field wire into electrical shelf Front access serviceability

## **Dimensions**

- Height: 36" ( 913mm )
- Width: 40' (1016 mm)
- Depth: 5" ( 127 mm )
  - 1" (25 mm) Project from wall when recessed